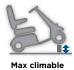

Max user weight 136 kg

**Battery capacity** 

Turning diameter

obstacle height 60 mm

**Ground clearance** 70 mm

Max safe slope <u>10°</u>

Max driving distance 38 km

8 km/h