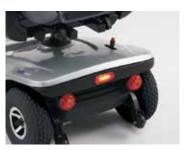

#### **Features**

Users can easily adjust the tiller to suit

Rear brake lighting warns other people that the scooter is slowing down, thus preventing collisions.

Swivel functionality and sliding rails ensure optimal seating position.