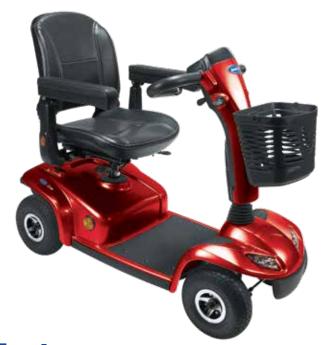

# Leo

The Invacare Leo offers a smooth, safe drive in a scooter that is easy to control and manoeuvre. The Leo intelligent lighting package includes indicators that automatically switch off and a rear brake light for safe driving. In addition to a visual warning for the battery level display, users are also alerted with an audible warning (beep) when the battery needs recharging.

The Leo is a compact mini-scooter that can be easily dismantled for transportation during longer trips or weekend breaks. With a smooth drive and easy manoeuvrability, getting round tight corners in the local shopping centre, museum or leisure complex becomes refreshingly easy. Access to the battery and electronics for maintenance or servicing is much easier with the Leo as only one part needs