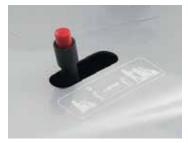

This unique two-step disengaging lever prevents the scooter from accidentally freewheeling.