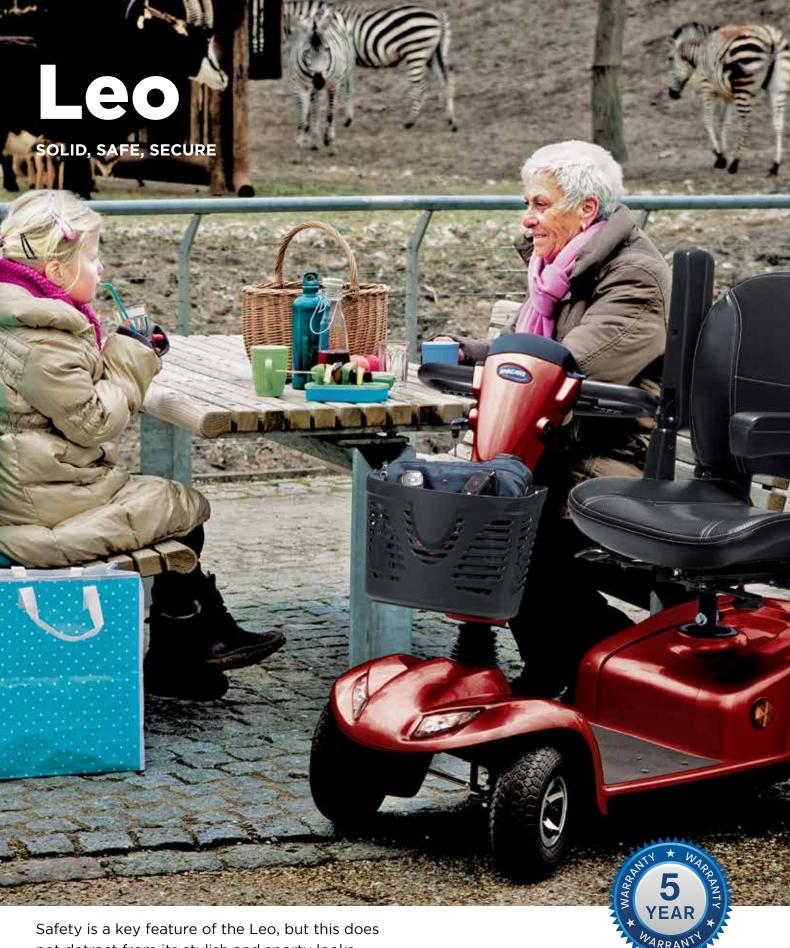

Safety is a key feature of the Leo, but this does not detract from its stylish and sporty looks. Leo offers users the freedom and confidence to enjoy their essential daily outings and leisure excursions. With high standards of design and safety engineering, the Leo undoubtedly sets a new market standard.

# Leo

The Invacare Leo offers a smooth, safe drive in a scooter that is easy to control and manoeuvre. The Leo intelligent lighting package includes indicators that automatically switch off and a rear brake light for safe driving. In addition to a visual warning for the battery level display, users are also alerted with an audible warning (beep) when the battery needs recharging.