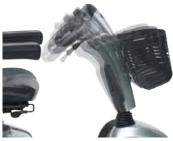

#### **Features**

Users can easily adjust the tiller to suit

Rear brake lighting warns other people that the scooter is slowing down, thus preventing collisions.

Swivel functionality and sliding rails ensure optimal seating position.