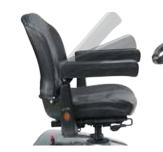

#### **Features**

Users can easily adjust the tiller to suit

Rear brake lighting warns other people that the scooter is slowing down, thus preventing collisions.

Swivel functionality and sliding rails ensure optimal seating position.