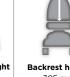

### **Tech Specs**

465 mm

Backrest height 385 mm

Diamond Silver

Max user weight 136 kg

Jade Green

**Colour Options** 

Turning diameter 2200 mm