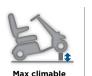

Sapphire Blue

45 mm

Garnet Red

Ground clearance obstacle height 50mm

Max safe slope 6° / 10.5°

Marble White

Max driving distance Up to 16 km

Sunstone