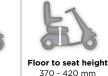

### **Tech Specs**

465 mm

Backrest height 385 mm

Diamond Silver

Max user weight 136 kg

Jade Green

**Colour Options** 

Turning diameter 2200 mm