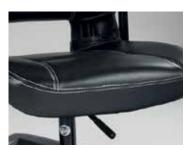

The soft, padded seat provides comfort during driving. For increased comfort there is also the optional 'easy fit' seat suspension kit.

#### **Features**

Effortless dismantling can be done in less than a minute for transportation.

A soft padded seat provides additional comfort