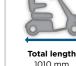

### **Tech Specs**

465 mm

Backrest height 385 mm

Diamond Silver

Max user weight 136 kg

Jade Green

**Colour Options** 

Turning diameter 2200 mm