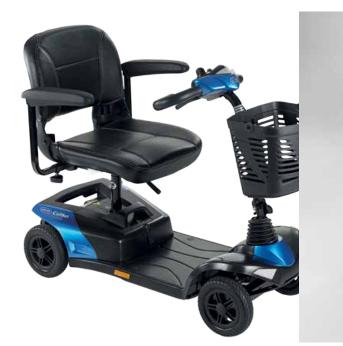

# Colibri

THE COLOURFUL ROUTE TO EFFORTLESS, SAFE DRIVING

The Invacare Colibri is a stylish, simple and colourful micro lightweight scooter, designed for those who enjoy a totally independent lifestyle. Less than a minute is all that's needed to disassemble the Colibri for transportation.

## Colibri

Thanks to the unique patented Invacare LiteLock™ system the scooter can easily be taken apart without the need for tools and fits neatly into any car boot. Plus, with its small footprint the Invacare Colibri offers greater manoeuvrability in tight, or limited spaces.

Additionally, you can choose from a range of trendy colour panels to match your style, swapping them according to your needs.

Choose where to charge your battery: directly on the Colibri or detached from it.

The soft, padded seat provides comfort during driving. For increased comfort there is also the optional 'easy fit' seat suspension kit.