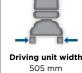

teLock™ system the scooter can easily be taken apart without the need for tools and fits neatly into any car boot. Plus, with its small footprint the Invacare Colibri offers greater manoeuvrability in tight, or limited spaces.

Additionally, you can choose from a range of trendy colour panels to match your style, swapping them according to your needs.

Choose where to charge your battery: directly on the Colibri or detached from it.

The soft, padded seat provides comfort during driving. For increased comfort there is also the optional 'easy fit' seat suspension kit.

#### **Features**



Effortless dismantling can be done in less than a minute for transportation.



A soft padded seat provides additional comfort

### **Tech Specs**



465 mm







Backrest height 385 mm

Diamond Silver









Max user weight 136 kg





Jade Green



**Colour Options** 

Turning diameter 2200 mm

Sapphire Blue



45 mm

Garnet Red

Ground clearance obstacle height 50mm



Max safe slope 6° / 10.5°

Marble White



Max driving distance Up to 16 km

Sunstone





км/н

Motor capacity 200 W



\* Warranty Terms and Conditions apply. Contact Invacare for full details.

#### FOR FURTHER INFORMATION:

New Zealand: Freephone 0800 468 222, email sales@invacare.co.nz or visit www.invacare.co.nz Australia: Freephone 1800 460 460, email orders@invacare.com.au or visit www.invacare.com.au Asia: Phone +61 2 8839 5330, email anzexportsales@invacare.com or visit www.invacare.com Thailand: Phone +66 0 2821 5515 or visit www.invacare.com