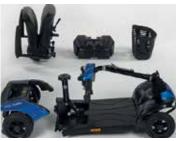

## Colibri

Thanks to the unique patented Invacare LiteLock™ system the scooter can easily be taken apart without the need for tools and fits neatly into any car boot. Plus, with its small footprint the Invacare Colibri offers greater manoeuvrability in tight, or limited spaces.

#### **Features**

Effortless dismantling can be done in less than a minute for transportation.

A soft padded seat provides additional comfort