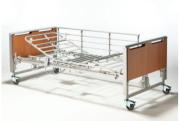

#### **Features**

Folding Metal Frame.

Full Length wooden side rails.

Tool-less assembly.

Easy to store and to transport when placed on the transport kit.