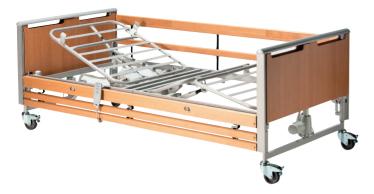

# Etude Plus & Burgers

COMFORT, EASY OF USE AND DURABILITY

The Etude Plus bed, with its attractive aesthetics, flexible design and easy handling is ideal for community care. All the hallmarks and proven features of the popular Etude, such as sturdiness, ease of handling and durability, are very much present in this new community bed.

## Etude Plus & Etude Plus Low

- **Tool-less assembly** Assembling can be done without the use of tools or technicians.
- Optimisable mattress platform sections Enables a range of working heights for the carer and transfer heights for the client.
- **IPx6 electronics -** Easy-to-clean pendant reduces chance of infection and waterproof to eliminate short circuits.
- **Tilt function** Enables patients to be positioned in a fully seated position.
- **Etude Plus Low -** Sleep patients close to the floor to lower the risk of falls accidents.