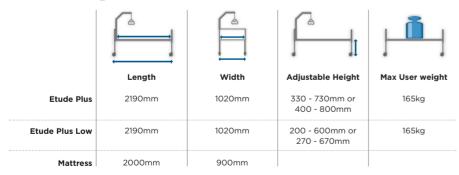

this new community bed.



Making Life's Experiences Possible





## Etude Plus & Etude Plus Low

- **Tool-less assembly** Assembling can be done without the use of tools or technicians.
- Optimisable mattress platform sections Enables a range of working heights for the carer and transfer heights for the client.
- **IPx6 electronics -** Easy-to-clean pendant reduces chance of infection and waterproof to eliminate short circuits.
- **Tilt function** Enables patients to be positioned in a fully seated position.
- **Etude Plus Low -** Sleep patients close to the floor to lower the risk of falls accidents.

#### **Features**



Folding Metal Frame.



Full Length wooden side rails.



Tool-less assembly.



Easy to store and to transport when placed on the transport kit.

### **Tech Specs**





#### FOR FURTHER INFORMATION:

New Zealand: Freephone 0800 468 222, email sales@invacare.co.nz or visit www.invacare.co.nz Australia: Freephone 1800 460 460, email sales@invacare.com.au or visit www.invacare.com.au Asia: Phone +61 2 8839 5330, email exportsales@invacare.com.au or visit www.invacare.com Thailand: Phone +66 0 2108 8555 or visit www.invacare.com