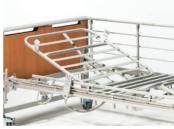

# Etude Plus & Burgers

COMFORT, EASY OF USE AND DURABILITY

The Etude Plus bed, with its attractive aesthetics, flexible design and easy handling is ideal for community care. All the hallmarks and proven features of the popular Etude, such as sturdiness, ease of handling and durability, are very much present in this new community bed.

## Etude Plus & Etude Plus Low

- **Tool-less assembly** Assembling can be done without the use of tools or technicians.
- Optimisable mattress platform sections Enables a range of working heights for the carer and transfer heights for the client.
- **IPx6 electronics -** Easy-to-clean pendant reduces chance of infection and waterproof to eliminate short circuits.
- **Tilt function** Enables patients to be positioned in a fully seated position.
- **Etude Plus Low -** Sleep patients close to the floor to lower the risk of falls accidents.