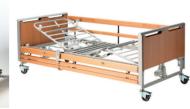

#### **Features**

Folding Metal Frame.

Full Length wooden side rails.

Tool-less assembly.

Easy to store and to transport when placed on the transport kit.