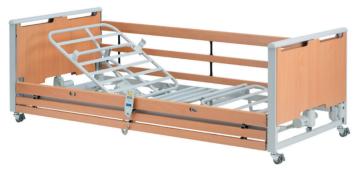

# Etude Plus & Burgers

COMFORT, EASY OF USE AND DURABILITY

The Etude Plus bed, with its attractive aesthetics, flexible design and easy handling is ideal for community care. All the hallmarks and proven features of the popular Etude, such as sturdiness, ease of handling and durability, are very much present in this new community bed.

## Etude Plus & Etude Plus Low

- **Tool-less assembly** Assembling can be done without the use of tools or technicians.
- Optimisable mattress platform sections Enables a range of working heights for the carer and transfer heights for the client.
- **IPx6 electronics -** Easy-to-clean pendant reduces chance of infection and waterproof to eliminate short circuits.
- **Tilt function** Enables patients to be positioned in a fully seated position.
- **Etude Plus Low -** Sleep patients close to the floor to lower the risk of falls accidents.