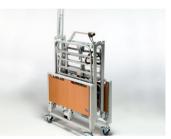

#### **Features**

Folding Metal Frame.

Full Length wooden side rails.

Tool-less assembly.

Easy to store and to transport when placed on the transport kit.